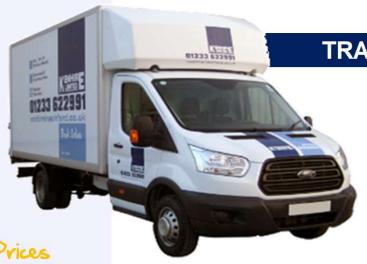

TRANSIT LUTON VAN + TAILLIFT

Whether it's for moving house or large items deliveries, the Transit L4 Luton has all the features you'll need: 500kg taillift, load restraint bars, impressive loadspace, Bluetooth, iPod connectivity and a comfortable cab.