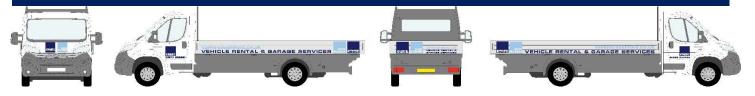

# **RELAY XLWB DROPSIDE TRUCK**

The longest in our range of 3.5 ton trucks, the extra long wheelbase Relay Dropside is ideal for scaffolding companies, with a 4.8 meter load length and full width over cab gantry

## Dimensions

| Interior: | LxD: | 4850 x 380mm |
|-----------|------|--------------|
| Payload:  |      | 1520kg       |
|           |      |              |

All dimensions are approximate & subject to change. If the measurements are critical, you are welcome to visit with a tape measure.

#### Foaturos

3 Seats USB & MP3 Sockets Ladder Gantry

Tie Points Bluetooth Driver Licence Group: B

Power Steering Remote Central Locking