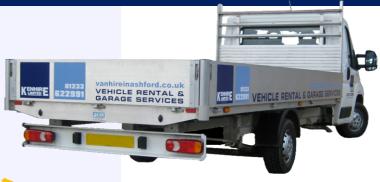

# **RELAY XLWB DROPSIDE TRUCK**

The longest in our range of 3.5 ton trucks, the extra long wheelbase Relay Dropside is ideal for scaffolding companies, with a 4.8 meter load length and full width over cab gantry

## Dimensions

| Interior: | LxD: | 4850 x 380mm |
|-----------|------|--------------|
| Payload:  |      | 1520kg       |
|           |      |              |

All dimensions are approximate & subject to change. If the measurements are critical, you are welcome to visit with a tape measure.

#### Foaturos

3 Seats USB & MP3 Sockets Ladder Gantry

Tie Points Bluetooth Driver Licence Group: B

Power Steering Remote Central Locking