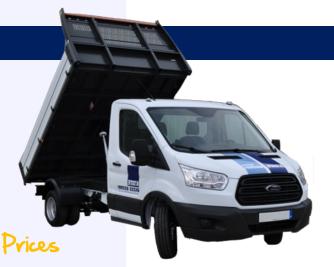

# **RELAY 3.5ton GVW TIPPER**

The most popular of our 3.5 ton trucks, the L4 Transit Dropside will carry 4.2m lengths and can cope with all the usual demands of building material transport. Bluetooth and a host of other refinements will help to make your journey enjoyable.